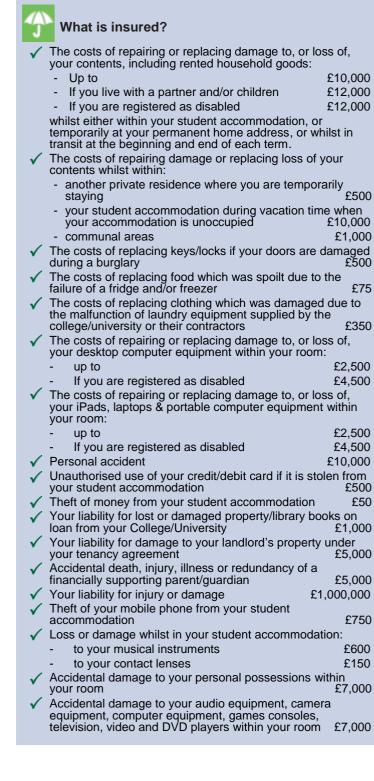

Insurance Services (Online) Limited. UK & Ireland Insurance Services (Online) Limited is registered in the UK and is regulated by the Financial Conduct Authority. Firm Reference Number: 312248.

The following summary does not contain the full terms and conditions of the contract, which can be found in your policy documentation. Full details of the insurers are specified in your Policy Wording.

### What is this type of insurance?

This is contents insurance to protect you whilst studying away from home at College or University. It covers things you have in your accommodation, including household goods and personal items, valuables and clothing. Additional cover sections are available to purchase via our website - www.cover4students.com.

£500

£500

£75

£350

£500

£50

£750

£600

£150





#### What is not insured?

- Any loss or damage if you have not stayed in your student accommodation for more than 30 days.
- The amount of the policy excess shown in your Policy Schedule must be paid by you in the event of a claim.

#### Are there any restrictions on cover?

- Damage or loss caused by wear and tear, cleaning or maintenance.
- Loss of value over time.
- Equipment used for business purposes.
- Theft or damage of items from unattended motor vehicles.
- Loss or damage caused by you or anyone living with you.
- Existing or deliberate damage.



#### Where am I covered?

Cover applies whilst you are living in the accommodation provided by Chapter.



What are my obligations?

#### When making a claim

You must report claims as soon as possible after becoming aware of an inc