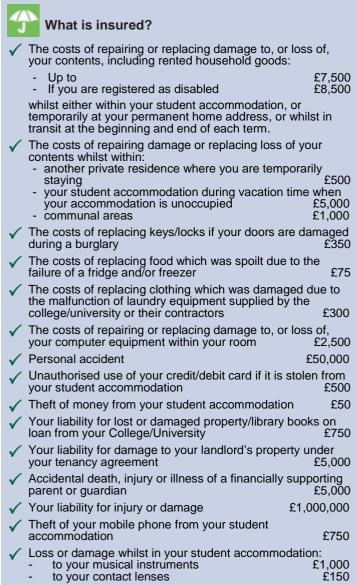

## What is this type of insurance?

This is contents insurance to protect you whilst studying away from home at College or University. It covers things you have in your accommodation, including household goods and personal items, valuables and clothing. Additional cover sections are available to purchase via our website - www.cover4students.com.