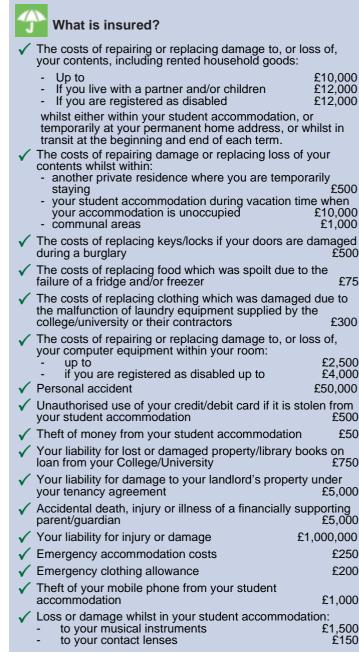

## What is this type of insurance?

This is contents insurance to protect you whilst studying away from home at College or University. It covers things you have in your accommodation, including household goods and personal items, valuables and clothing. Additional cover sections are available to purchase via our website – www.cover4students.com.