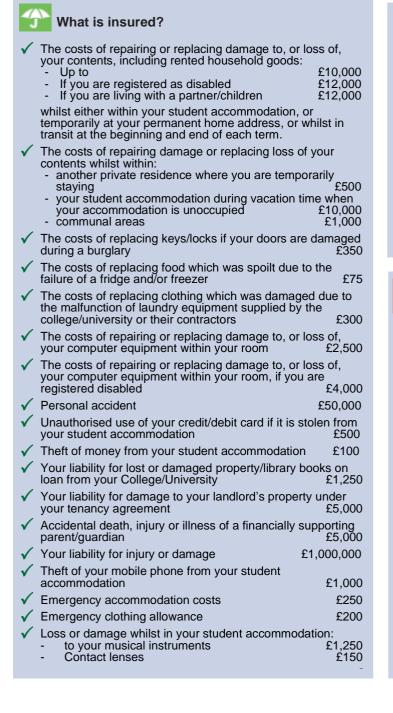

## What is this type of insurance?

This is contents insurance to protect you whilst studying away from home at College or University. It covers things you have in your accommodation, including household goods and personal items, valuables and clothing. Additional cover sections are available to purchase via our website – www.cover4students.com.