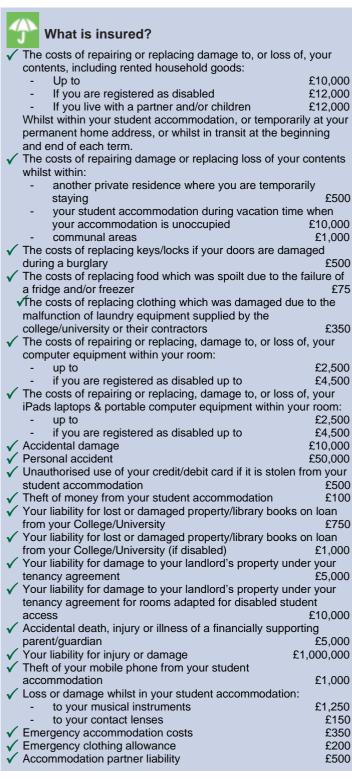

### What is this type of insurance?

This is contents insurance to protect you whilst studying away from home at College or University. It covers things you have in your accommodation, including household goods and personal items, valuables and clothing. Additional cover sections are available to