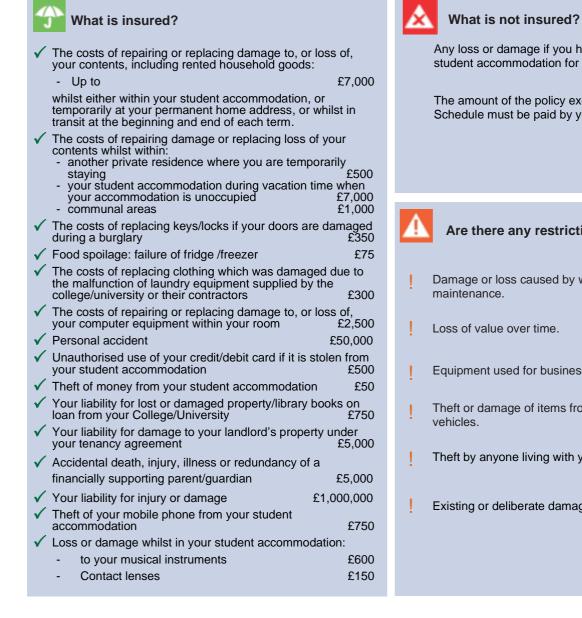

Any loss or damage if you have not stayed in your student accommodation for more than 30 days.

The amount of the policy excess shown in your Policy Schedule must be paid by you in the event of a claim.

## Are there any restrictions on cover?

- Damage or loss caused by wear and tear, cleaning or
- Equipment used for business purposes.
- Theft or damage of items from unattended motor
- Theft by anyone living with you.
- Existing or deliberate damage.

#### Where am I covered?

Cover applies whilst you are living in the accommodation provided by International Student House.