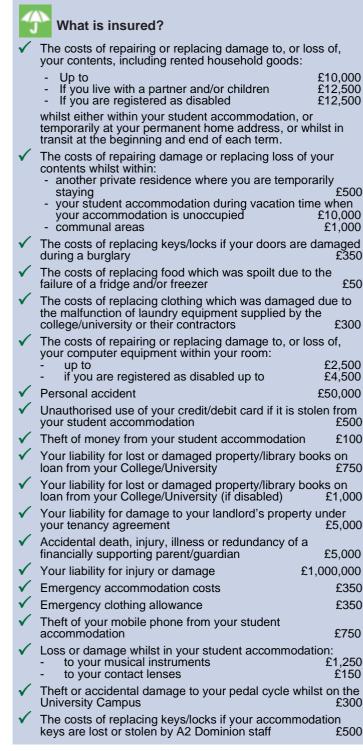

## What is this type of insurance?

This is contents insurance to protect you whilst studying away from home at College or University. It covers things you have in your accommodation, including household goods and personal items, valuables and clothing. Additional cover sections are available to purchase via our website – www.cover4students.com.